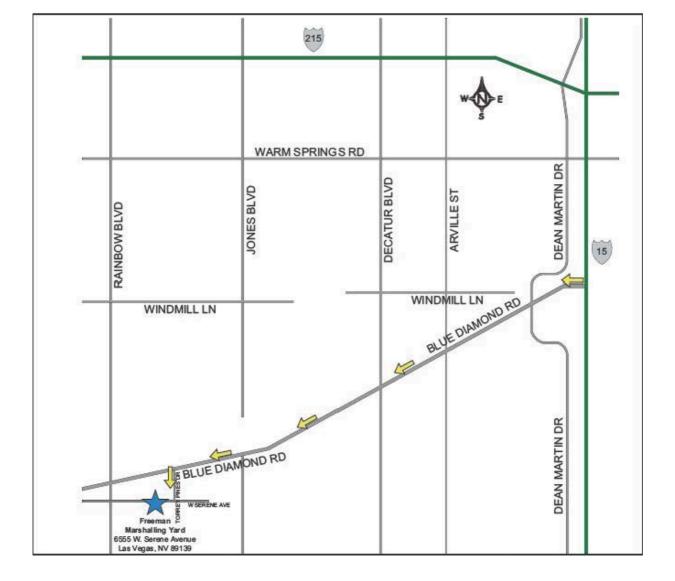

### **Directions:**

#### From I-15 Northbound

- Exit NV160 W/Blue Diamond Rd
- · Left onto Blue Diamond Rd
- · West on Blue Diamond Rd (approximately 4 miles)
- · Left on S Torrey Pines Dr
- · From stop sign at Serene, go straight Marshalling Yard is directly ahead

#### From I-15 Southbound

- · Exit NV160 W/Blue Diamond Rd
- · West on Blue Diamond Rd (approximately 4 miles)
- · Left on S Torrey Pines Dr
- From stop sign at Serene, go straight Marshalling Yard is directly ahead

## From US-93 / I-515 Northbound

- Exit I-215 West
- Exit I-15 South
- Merge on NV160 W/Blue Diamond
- · West on Blue Diamond Rd (approximately 4 miles)
- · Left on S Torrey Pines Dr
- · From stop sign at Serene, go straight Marshalling Yard is directly ahead